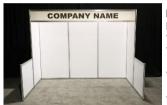

#### Each Standard 10' x 10' exhibitor booth space consists of the following:

- 8' high draped backwall and 4' high draped sidewalls.
- NOTE: Carpet is NOT included as part of your booth package. Can be ordered through Global Convention Services.
- \*\* NOTE: Electrical is NOT included as part of your booth package. Can be ordered through Show Tech Power & Lighting.