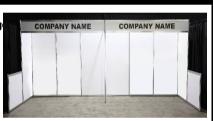

#### Each Deluxe 10' x 10' exhibitor booth space consists of the following:

- \*\* 8' high draped backwall and 4' high draped sidewalls.
- 10' x 10' show colour booth carpet.
- One (1) 6' skirted table.
- Two (2) folding chairs.
- One (1) 1500 watt duplex outlet. (Supplied by Show Tech Power & Lighting).