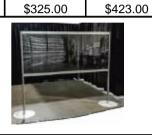

| BARRIE                                     | RS   |          |
|--------------------------------------------|------|----------|
| Description                                | Qty. | Pre-Show |
| Non Pourous Clear Vinyl Barrier (10' wide) |      | \$200.00 |

b. Medium Plexi Barrier (1m wide)c. Large Plexi Barrier (2.5m wide)

\$265.00

|      | COUNTERS                           |      |          |          |        |
|------|------------------------------------|------|----------|----------|--------|
| Item | Description                        | Qty. | Pre-Show | Rush     | Amount |
| d.   | 1m counter with Plexi              |      | \$330.00 | \$429.00 |        |
| e.   | 2m Registration counter with Plexi |      | \$660.00 | \$858.00 |        |