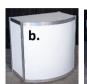

# a.

|      | COUNTER DISP           | LAYS                 |       |                 |                |        |
|------|------------------------|----------------------|-------|-----------------|----------------|--------|
| Item | Descr                  | ription              | Qty   | Preshow         | Retail         | Amount |
|      | 1m Standard c/w Lock   | ing Doors at Back    |       |                 |                |        |
| a.   | (White, 1m long x 1/2r | n deep x 1m tall)    |       | \$260           | \$338          |        |
|      | 1m Curved Front c/w Lo | ocking Doors at Back |       |                 |                |        |
| b.   | (White, 1m long x 1/2m | deep x 1m tall)      |       | \$332           | \$432          |        |
|      |                        |                      |       |                 |                |        |
| c.   | 1/4 Round, White - Op  | en in Back           |       | \$418           | \$543          |        |
|      |                        | SUB-TOT              | AL CO | <b>DUNTER D</b> | <b>ISPLAYS</b> |        |