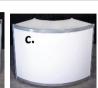

# a.

|      | COUNTER DISP           | LAYS                 |       |                 |                |        |
|------|------------------------|----------------------|-------|-----------------|----------------|--------|
| Item | Descr                  | ription              | Qty   | Preshow         | Retail         | Amount |
|      | 1m Standard c/w Lock   | ing Doors at Back    |       |                 |                |        |
| a.   | (White, 1m long x 1/2r | n deep x 1m tall)    |       | \$260           | \$338          |        |
|      | 1m Curved Front c/w Lo | ocking Doors at Back |       |                 |                |        |
| b.   | (White, 1m long x 1/2m | deep x 1m tall)      |       | \$332           | \$432          |        |
|      |                        |                      |       |                 |                |        |
| c.   | 1/4 Round, White - Op  | en in Back           |       | \$418           | \$543          |        |
|      |                        | SUB-TOT              | AL CO | <b>DUNTER D</b> | <b>ISPLAYS</b> |        |